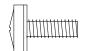

# Fasteners That Are Required:

#10-32 x 5/8" Phillips Pan Head Screw w/Nylon Washer

black nylon spacer

| Parts List |                   |      |
|------------|-------------------|------|
| Item       | Description       | Qty. |
| 1          | 10-32 x 5/8 screw | 6    |
| 2          | Nylon Spacer      | 6    |
| 3,         | 10-32 Clip-Nut    | 6    |
| 4          | Bracket           | 6    |
| 5          | Hook & loop strip | 6    |